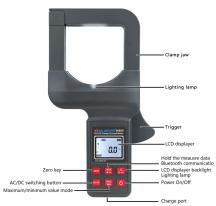

## **Product Features**

- 1. The clamp meter use Hall effect sensor and adopt with digital integration technology, which has high measurement accuracy and good stability.
- 2. The clamp meter has the functions of DC/AC TRMS measurement, maximum value/minimum value/average value measurement, etc.

3. The clamp meter equip with rechargeable large-capacity lithium battery. The clamp meter also has functions such as backlight, flashlight, data retention, and Bluetooth communication, etc.

| <b>Technical</b> | I Specification |
|------------------|-----------------|
|------------------|-----------------|